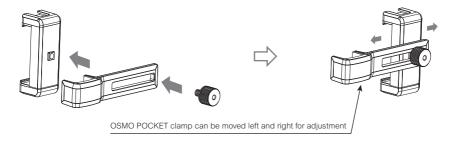

#### Product Installation and Use

1.Fix the OSMO POCKET clamp to the Smartphone clamp by Locking screw

2.Pull the top of the smartphone clamp to the suitable position and put your phone; then put OSMO POCKET into OSMO POCKET clamp