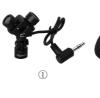

**Packing Contents** 

- 1.Microphone 2 Windscreen
- 3. Smartphone Clamp
- 4.Tripod
- 5. Clamp for OSMO POCKET
- 6.Cold-shoe Mount
- 7 Lock Screw
- 8.User Manual

## Components Instruction