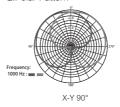

Lock Screw
- 8.User Manual































## Components Instruction



#### Product Installation and Use

1.Fix the OSMO POCKET clamp to the Smartphone clamp by Locking screw



2.Pull the top of the smartphone clamp to the suitable position and put your phone; then put OSMO POCKET into OSMO POCKET clamp



#### 3.Adjust the phone left and right, and adjust OSMO POCKET up and down to the appropriate position



#### 4. Connect the mobile phone with OSMO POCKET and fix it with locking screw



## 5.Install the Tripod



8

#### 6. Finish installment after Microphone and Windscreen Installation



When the mic work with OSMO POCKET, you need to purchase OSMO POCKET audio adapter independently for connection

## Specification

### 1.Frequency Response



#### 2.Polar Pattern



#### 3.Technology Parameters

| Polar Pattern         | XY Cardioid    |
|-----------------------|----------------|
| Sensitivity           | -30±2dB        |
| Frequency Response    | 60Hz~20kHz     |
| Signal / Noise        | >70dB          |
| Maximum SPL           | >100dB         |
| Output Socket         | 3.5mm TRS Plug |
| Maximum Rotate Degree | 180°           |
| Working Temperature   | 0℃~50℃         |
| Storage Temperature   | -20℃~60℃       |



8