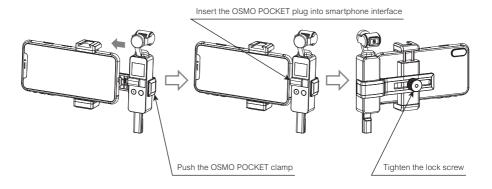

justable Audio Recording Direction
- . Metal Housing Mic for Excellent Shielding
- . Equipped with Smartphone Monitor Kit for More Flexible Use









**Packing Contents** 

- 1.Microphone 2 Windscreen
- 3. Smartphone Clamp
- 4.Tripod
- 5. Clamp for OSMO POCKET
- 6.Cold-shoe Mount
- 7 Lock Screw
- 8.User Manual































## Components Instruction



#### Product Installation and Use

1.Fix the OSMO POCKET clamp to the Smartphone clamp by Locking screw



2.Pull the top of the smartphone clamp to the suitable position and put your phone; then put OSMO POCKET into OSMO POCKET clamp



#### 3.Adjust the phone left and right, and adjust OSMO POCKET up and down to the appropriate position



#### 4. Connect the mobile phone with OSMO POCKET and fix it with locking screw



## 5.Install the Tripod



8

#### 6. Finish installment after Microphone and Windscreen Installation



When the mic work with OSMO POCKET, you need to purchase OSMO POCKET audio adapter independently for connection

## Specification

### 1.Frequency Response



#### 2.Polar Pattern



#### 3.Technology Parameters

| Polar Pattern         | XY Cardioid    |
|-----------------------|----------------|
| Sensitivity           | -30±2dB        |
| Frequency Response    | 60Hz~20kHz     |
| Signal / Noise        | >70dB          |
| Maximum SPL           | >100dB         |
| Output Socket         | 3.5mm TRS Plug |
| Maximum Rotate Degree | 180°           |
| Working Temperature   | 0℃~50℃         |
| Storage Temperature   | -20℃~60℃       |



8