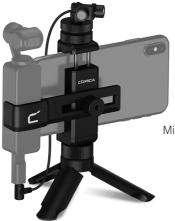

#### Product Installation and Use

1.Fix the OSMO POCKET clamp to the Smartphone clamp by Locking screw

2.Pull the top of the smartphone clamp to the suitable position and put your phone; then put OSMO POCKET into OSMO POCKET clamp

#### 3.Adjust the phone left and right, and adjust OSMO POCKET up and down to the appropriate position

#### 4. Connect the mobile phone with OSMO POCKET and fix it with locking screw

## 5.Install the Tripod

8

#### 6. Finish installment after Microphone and Windscreen Installation

When the mic work with OSMO POCKET, you need to purchase OSMO POCKET audio adapter independently for connection