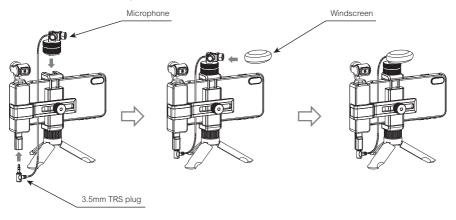

#### 6. Finish installment after Microphone and Windscreen Installation

When the mic work with OSMO POCKET, you need to purchase OSMO POCKET audio adapter independently for connection