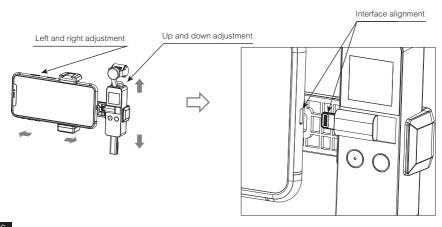

#### 3.Adjust the phone left and right, and adjust OSMO POCKET up and down to the appropriate position