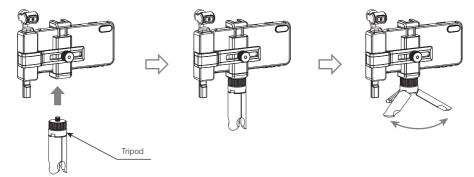

## 5.Install the Tripod

8

#### Product Installation and Use

1.Fix the OSMO POCKET clamp to the Smartphone clamp by Locking screw

2.Pull the top of the smartphone clamp to the suitable position and put your phone; then put OSMO POCKET into OSMO POCKET clamp