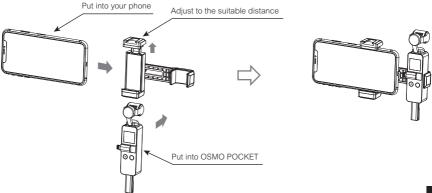

#### Product Installation and Use

1.Fix the OSMO POCKET clamp to the Smartphone clamp by Locking screw

2.Pull the top of the smartphone clamp to the suitable position and put your phone; then put OSMO POCKET into OSMO POCKET clamp