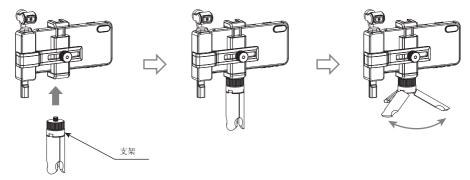

## 5.Install the Tripod

8

#### Product Installation and Use

1.Fix the OSMO POCKET clamp to the Smartphone clamp by Locking screw

2.Pull the top of the smartphone clamp to the suitable position and put your phone; then put OSMO POCKET into OSMO POCKET clamp