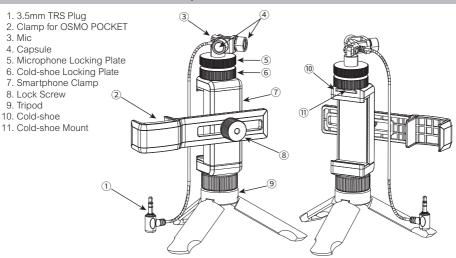

## Components Instruction

**Packing Contents** 

- 1.Microphone 2 Windscreen
- 3. Smartphone Clamp
- 4.Tripod
- 5. Clamp for OSMO POCKET
- 6.Cold-shoe Mount
- 7 Lock Screw
- 8.User Manual