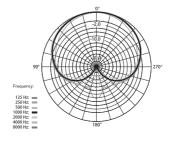

### 1、Frequency Response

2、Polar Pattern

### 3、Technology Parameters

| Cardioid         |
|------------------|
| 60Hz~20kHz       |
| >70dB            |
| >100dB           |
| -35dB±2dB        |
| 1~5VDC           |
| 3.5 mm TRRS Plug |
| Ф21mm x 85mm     |
| 36g              |
| 0~50℃            |
|                  |