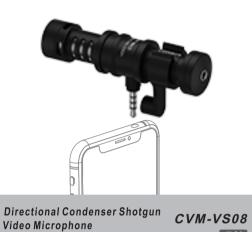

### Foreword

Thanks for purchasing the COMICA professional Video Microphone CVM-VS08, the item is one Cardioid Smartphone Mic which is fully made of aluminum and comes with super anti-interference function; Installed with the super internal mic it can assist your phone for professional video recording and make it to broadcasting level !

Operation

1. Install and Fix Mic onto Smartphone

As the above illustration, put the pick-up head into the windscreen, insert the Mic to cellphone' s audio and rotate it to the appropriate position; Fix the mic with the Smartphone Clamp; Please use it with windscreen if the ambient wind is noisy.