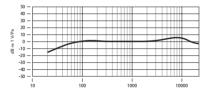

### 1、Frequency Response

2、Polar Pattern

### 3、Technology Parameters

| Cardioid         |
|------------------|
| 60Hz~20kHz       |
| >70dB            |
| >100dB           |
| -35dB±2dB        |
| 1~5VDC           |
| 3.5 mm TRRS Plug |
| Ф21mm x 85mm     |
| 36g              |
| 0~50℃            |
|                  |