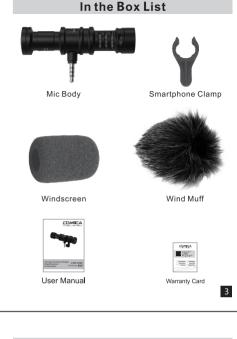

rence;
- ▲ For the IOS system smartphone, the Mic works well either in Audio or Video mode;
- For the Android system smartphone, the Mic works well in Audio Mode, but video mode only supports partial HuaWei brand smartphone; (Then we suggest you to try the 3rd part's video APP);
- A The Mic doesn't support the Real-time audio monitor, but only support playback audio monitor;
- A Please don't put the device beside the heat or interference source, like radiator, roaster or Air conditioner etc;
- ▲ This product is being to the super accurate instrument, please pay attention to avoid any dropping, collision or thump;
- ▲ Do not expose this device in rain or moist environment;
- A Please keep this product in the dry environment;

## Specification

### 1、Frequency Response



2、Polar Pattern





# Specification

### 3、Technology Parameters

| Cardioid         |
|------------------|
| 60Hz~20kHz       |
| >70dB            |
| >100dB           |
| -35dB±2dB        |
| 1~5VDC           |
| 3.5 mm TRRS Plug |
| Ф21mm x 85mm     |
| 36g              |
| 0~50℃            |
|                  |

Shenzhen Commlite Technology Co.,LTD Tel: +86-(0)755-28226496 Fax: +86-(0)755-28435621 www.commlite.com info@commlite.com, support@commlite.com

6

2

7

| <image/> <image/> <image/> <text><text><text></text></text></text>                                                                                                                                                                                                                                | <section-header><section-header><section-header><te