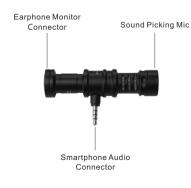

## Components

2.1 Open the Smartphone directly to enter into 'Audio

A If there happens with incompatibility trouble while working with partial Huawei smartphone in video mode, please try the

2.2 Put the earphone into the Monitor connector, then you can

A The Mic doesn't support the 'real-time' audio monitor , you

All metal material

1

5

Creative Super Smartphone Stopper Anti-interference

Cardioid

2. Usage

Recording' Mode;

3rd party's APP.

4

playback directly for audio monitor;

can only playback for monitor.

Audio Monite